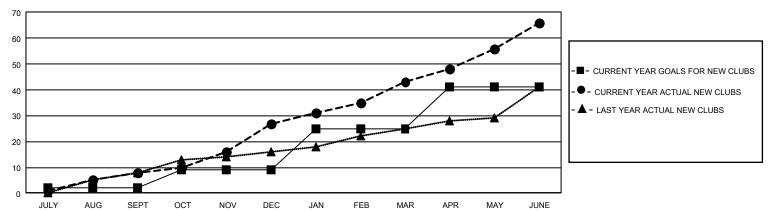

#### GOALS AND ACTUAL NEW CLUBS CUMULATIVE

## REPORT DOES NOT INCLUDE CLUBS IN UNDISTRICTED AREAS.

| Clubs                       |               |             |               | Members                      |                        |                         |                                                    |  |
|-----------------------------|---------------|-------------|---------------|------------------------------|------------------------|-------------------------|----------------------------------------------------|--|
|                             | RESULTS FO    | R 2020-2021 |               | RESULTS FOR 2020-2021        |                        |                         |                                                    |  |
| QUARTER                     | NEW CLUB GOAL | NEW CLUBS   | DROPPED CLUBS | QUARTER MEM                  | BER GROWTH NET<br>GOAL | MEMBER GROWTH<br>ACTUAL | DROPPED<br>MEMBERS ACTUAL<br>(including transfers) |  |
| JULY/AUG/SEPT               | 6<br>21       | 8<br>19     | 19<br>5       | JULY/AUG/SEPT<br>OCT/NOV/DEC | 615<br>864             | 1,752<br>1,798          | 1,333<br>1,905                                     |  |
| JAN/FEB/MAR<br>APR/MAY/JUNE | 48<br>48      | 16<br>23    | 32<br>20      | JAN/FEB/MAR<br>APR/MAY/JUNE  | 1057<br>964            | 1,424<br>2,424          | 1,280<br>2,971                                     |  |