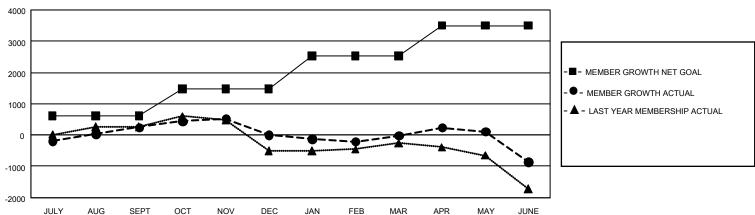

## GOALS AND ACTUAL MEMBERS CUMULATIVE

| DROPPED CLUBS: 76  |       | 1,283 CLUBS OF 1,934 ADDED 1 OR<br>MORE NEW MEMBERS | GENDER DISTRIBUTION  MALE 25,347 (59.58%)  FEMALE 17,198 (40.42%) |                  |       |
|--------------------|-------|-----------------------------------------------------|-------------------------------------------------------------------|------------------|-------|
| DROPPED MEMBERS    |       |                                                     | T LIVIT (LL                                                       | 17,100 (40.4270) |       |
| DECEASED           | 515   | CLICK HERE FOR CUMULATIVE                           | TOTAL FAMILY UNIT MEMBERS                                         |                  | 6,934 |
| CLUB CANCELLED 192 |       | MEMBERSHIP DATA                                     |                                                                   |                  |       |
| OTHER 6,781        |       |                                                     | FAMILY MEMBERS PAYING HALF DUES                                   |                  | 3,672 |
| TOTAL              | 7,488 |                                                     | DOES                                                              |                  |       |

## REPORT DOES NOT INCLUDE CLUBS IN UNDISTRICTED AREAS.

| Clubs                       |               |             |               | Members                      |                        |                         |                                                    |  |
|-----------------------------|---------------|-------------|---------------|------------------------------|------------------------|-------------------------|----------------------------------------------------|--|
|                             | RESULTS FO    | R 2020-2021 |               | RESULTS FOR 2020-2021        |                        |                         |                                                    |  |
| QUARTER                     | NEW CLUB GOAL | NEW CLUBS   | DROPPED CLUBS | QUARTER MEM                  | BER GROWTH NET<br>GOAL | MEMBER GROWTH<br>ACTUAL | DROPPED<br>MEMBERS ACTUAL<br>(including transfers) |  |
| JULY/AUG/SEPT               | 6<br>21       | 8<br>19     | 19<br>5       | JULY/AUG/SEPT<br>OCT/NOV/DEC | 615<br>864             | 1,752<br>1,798          | 1,333<br>1,905                                     |  |
| JAN/FEB/MAR<br>APR/MAY/JUNE | 48<br>48      | 16<br>23    | 32<br>20      | JAN/FEB/MAR<br>APR/MAY/JUNE  | 1057<br>964            | 1,424<br>2,424          | 1,280<br>2,971                                     |  |